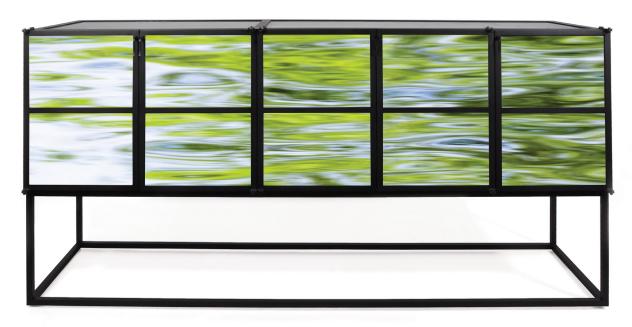

Image of pond water

## REVERIE CASES WITH METAL LEGS & PHOTO-BACKED DIGITAL GLASS

The Reverie Steel Frame Case brings a strong and elegant presence to any space. Now with the introduction of digitally printed glass, there are limitless possibilities of what you can do.

The options are endless with access to millions of images from bank photos or send us your personal digital files.

The metal case is Hand-crafted with precision and refinement suitable to high-end luxury projects.