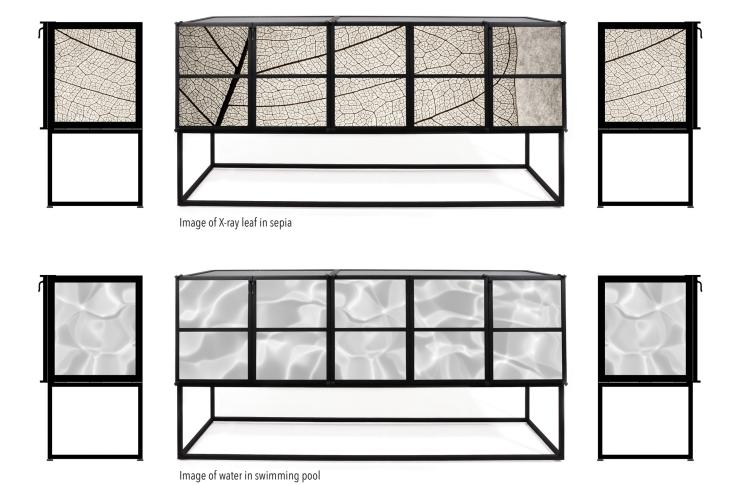

## REVERIE CASES WITH METAL LEGS & PHOTO-BACKED DIGITAL GLASS

The Reverie Steel Frame Case brings a strong and elegant presence to any space. Now with the introduction of digitally printed glass, there are limitless possibilities of what you can do.

The options are endless with access to millions of images from bank photos or send us your personal digital files.

The metal case is Hand-crafted with precision and refinement suitable to high-end luxury projects.