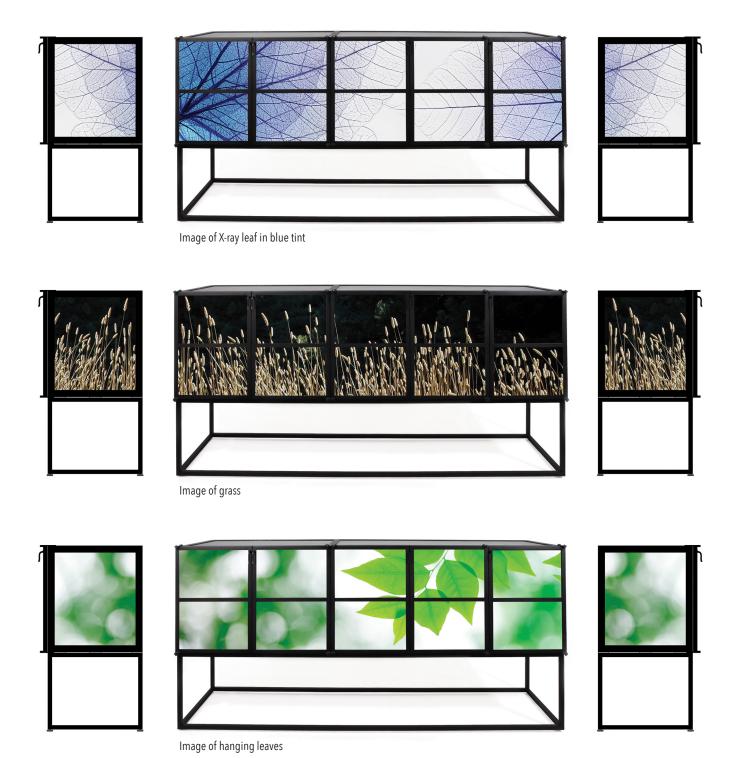

## REVERIE CASES WITH METAL LEGS & PHOTO-BACKED DIGITAL GLASS

The Reverie Steel Frame Case brings a strong and elegant presence to any space. Now with the introduction of digitally printed glass, there are limitless possibilities of what you can do.

The options are endless with access to millions of images from bank photos or send us your personal digital files.

The metal case is Hand-crafted with precision and refinement suitable to high-end luxury projects.